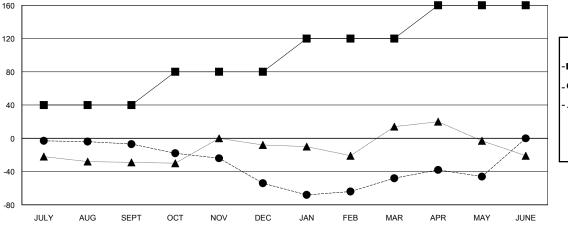

## GOALS AND ACTUAL NEW CLUBS CUMULATIVE

| DROPPED CLUBS: 2 |     |
|------------------|-----|
| DROPPED MEMBERS  |     |
| DECEASED         | 18  |
| CLUB CANCELLED   | 16  |
| OTHER            | 174 |
| TOTAL            | 208 |