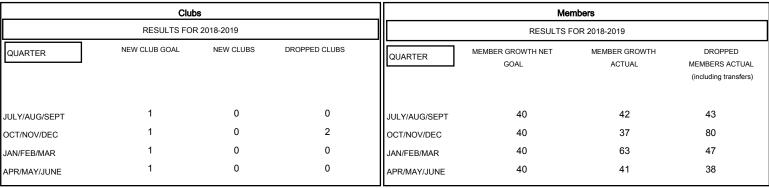

## GOALS AND ACTUAL NEW CLUBS CUMULATIVE

| DROPPED CLUBS: 2 |     |
|------------------|-----|
| DROPPED MEMBERS  |     |
| DECEASED         | 18  |
| CLUB CANCELLED   | 16  |
| OTHER            | 174 |
| TOTAL            | 208 |